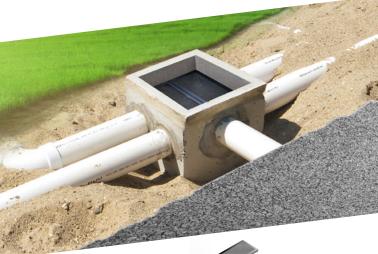

# AGLOSTIC® MANHOLE for ROADS<sup>4</sup>

- Anti-larvae filter
- Barrier against rodents and cockroaches
- Stops the network from being blocked
- Helps in the fight against marine pollution
- All manhole and road drain types
- Made in New Caledonia

### PRACTICAL INFORMATION

- Requires the installation of abutments
- Quickly and easily installed
- XXL chambers: several units placed side-by-side

Changes in size or disintegration 2 Deductible from income tax
Depending on the environment 2 Currently in development, available in 2016